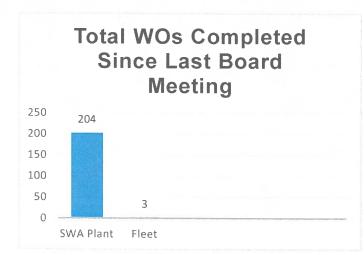

### **MAINTENANCE**

ESG-operated projects utilize an asset management software, PSD, for tracking life cycle costs of clientowned assets. All physical assets managed by ESG at the SWA project are entered into the software and preventative maintenance schedules created where appropriate. These schedules auto-generate preventative maintenance work orders (PMs) to help us focus our maintenance efforts to extend the life cycle of SWAs' assets. Since the last board meeting, SWA staff completed 204 preventative work orders and completed 33 corrective maintenance work orders.

ESG also tracks work orders completed by equipment type. This data often indicates where our team has prioritized their time over a given period. Since the last SWA meeting, 204 work orders were completed on plant equipment and 3 work orders were completed on vehicles/equipment.

The graph to the right represents a summary of all works orders completed since **January 2022**.