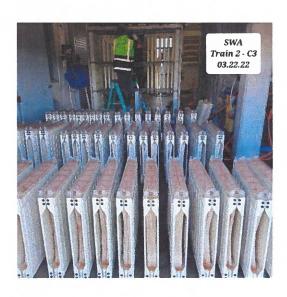

### **Membrane Filters**

- ESG's membrane maintenance team returned to complete additional membrane repairs.
- Train 2 underwent extensive repairs, which included replacing broken spacers and screens, fiber repairs, O-ring replacements, replacing broken permeate lines, replacing a leaking coupling, and repairing airline leaks. We have seen a significant improvement in membrane performance since these repairs were made.
- Several air leaks were identified and repaired on membrane process valves and headers. Parts have been ordered to complete additional repairs. Alternative airlines are being considered to help reduce leaks.

- Membrane cleans are being closely monitored and chemical doses optimized. Chemical
  cleans are our most important preventative maintenance tool. We are making sure that
  every clean is as close to our target concentration as possible.
- With our scheduled cleans and continuing repairs, we have been able to maintain good membrane performance and recovery. This has allowed us to increase our plant recovery from 92% to 93%. If we see no change in performance, we will continue to increase this number to 95%.
  - O Despite these improvements it is recommended that SWA move forward with the scheduled replacement of membrane train 2. Such frequent repairs indicate the membranes are reaching the end of their lifespan.

Above left: membrane train 2 completely drained to ensure no foreign debris accumulation.

Above right: all cassettes removed from train 2 for further inspection.

At left: permeate collection tubes become damaged overtime and lower membrane efficiency. Tubes are replaced along with new O-rings.