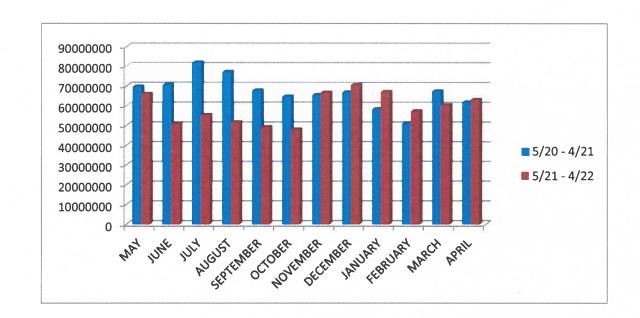

### **MAINTENANCE**

ESG-operated projects utilize an asset management software, PSD, for tracking life cycle costs of clientowned assets. All physical assets managed by ESG at the SWA project are entered into the software and preventative maintenance schedules created where appropriate. These schedules auto-generate preventative maintenance work orders (PMs) to help us focus our maintenance efforts to extend the life cycle of SWAs' assets. Since the last board meeting, SWA staff completed 204 preventative work orders and completed 33 corrective maintenance work orders.

ESG also tracks work orders completed by equipment type. This data often indicates where our team has prioritized their time over a given period. Since the last SWA meeting, 204 work orders were completed on plant equipment and 3 work orders were completed on vehicles/equipment.

The graph to the right represents a summary of all works orders completed since **January 2022**.