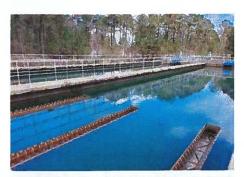

### Flocculation / Sedimentation Basins

- Sedimentation Basin 1 and 2 are being monitored for sludge accumulation. Both basins will be drained and cleaned of sludge before summer. This will reduce turbidity and manganese, both of which tend to increase in the warmer months.
- Flocculator VFD fan was replaced. This will better protect critical equipment.
- The basket strainers were swapped and cleaned.
- We attempted to drain and clean the entire basket strainer vault, but it would not drain. We believe broken valves, or a clogged line are preventing this. This will need to be addressed when vault improvements are made.