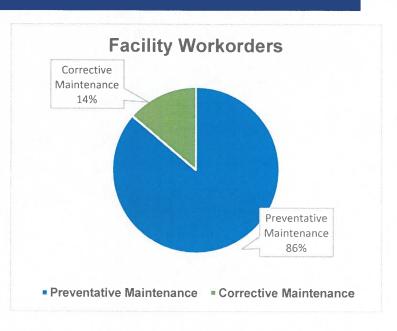

### **MAINTENANCE**

ESG-operated projects utilize an asset management software, PSD, for tracking life cycle costs of clientowned assets. All physical assets managed by ESG at the SWA project are entered into the software and preventative maintenance schedules created where appropriate. These schedules auto-generate preventative maintenance work orders (PMs) to help us focus our maintenance efforts to extend the life cycle of SWAs' assets. Since the last board meeting, SWA staff completed 204 preventative work orders and completed 33 corrective maintenance work orders.

ESG also tracks work orders completed by equipment type. This data often indicates where our team has prioritized their time over a given period. Since the last SWA meeting, 204 work orders were completed on plant equipment and 3 work orders were completed on vehicles/equipment.