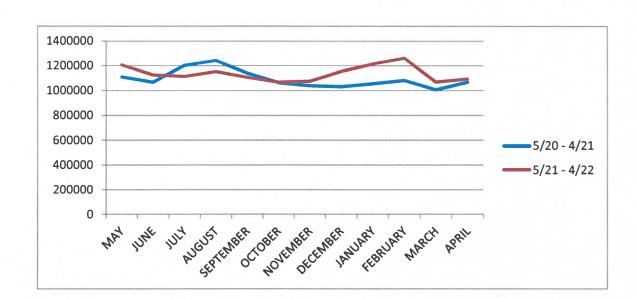

### **MAINTENANCE**

ESG-operated projects utilize an asset management software, PSD, for tracking life cycle costs of clientowned assets. All physical assets managed by ESG at the SWA project are entered into the software and preventative maintenance schedules created where appropriate. These schedules auto-generate preventative maintenance work orders (PMs) to help us focus our maintenance efforts to extend the life cycle of SWAs' assets. Since the last board meeting, SWA staff completed 204 preventative work orders and completed 33 corrective maintenance work orders.

ESG also tracks work orders completed by equipment type. This data often indicates where our team has prioritized their time over a given period. Since the last SWA meeting, 204 work orders were completed on plant equipment and 3 work orders were completed on vehicles/equipment.

The graph to the right represents a summary of all works orders completed since **January 2022**.