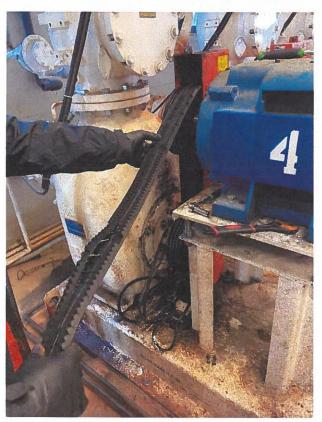

### Raw Water Intake

- Repairs continue to be made on the Chlorine Dioxide feed water line. Reduced flow to the intake has caused continuous interruption to our Chlorine Dioxide feed. EPSWA has started installation of a new tap off the main water line.
- A new AC unit was installed in the MCC room. This will protect electrical equipment as we move into the hotter months.
- Raw water pump 4 has gone out several times. Pump misalignment resulted in reduced performance and eventually a shredded belt. Both issues were resolved.
- Due to some of the issues we have seen with the raw water pumps and the way in which they operate, consideration is being given to installation of a third VFD.
- Repairs are being made to the potassium permanganate pump. This will provide us with a back up to the Chlorine Dioxide generator.
- Intake air compressor would not hold pressure. A leaking valve was found and replaced.

• Intake forklift went out. We were able to replace its control relay and get it running again at a reduced cost. A replacement forklift will most likely be needed soon.

At left: a misaligned motor and rotating assembly caused the belt to shred. The issue has been corrected and pump is now functioning normally