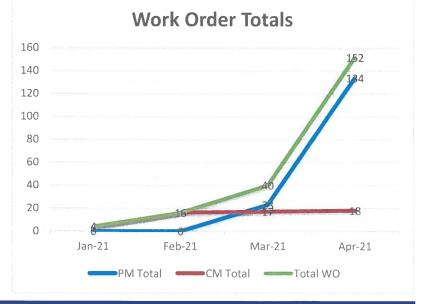

### **MAINTENANCE**

ESG-operated projects utilize an asset management software, PSD, for tracking life cycle costs of clientowned assets. All physical assets managed by ESG at the SWA project are entered into the software and preventative maintenance schedules created where appropriate. These schedules auto-generate preventative maintenance work orders (PMs) to help us focus our maintenance efforts to extend the life cycle of SWAs' assets. Since the last board meeting, SWA staff completed 204 preventative work orders and completed 33 corrective maintenance work orders.

ESG also tracks work orders completed by equipment type. This data often indicates where our team has prioritized their time over a given period. Since the last SWA meeting, 204 work orders were completed on plant equipment and 3 work orders were completed on vehicles/equipment.

The graph to the right represents a summary of all works orders completed since **January 2022**.