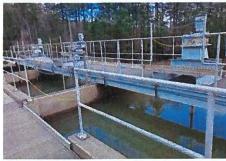

### Raw Water Intake

- Repairs continue to be made on the Chlorine Dioxide feed water line. Reduced flow to the intake has caused continuous interruption to our Chlorine Dioxide feed. EPSWA has started installation of a new tap off the main water line.
- A new AC unit was installed in the MCC room. This will protect electrical equipment as we move into the hotter months.
- Raw water pump 4 has gone out several times. Pump misalignment resulted in reduced performance and eventually a shredded belt. Both issues were resolved.
- Due to some of the issues we have seen with the raw water pumps and the way in which they operate, consideration is being given to installation of a third VFD.
- Repairs are being made to the potassium permanganate pump. This will provide us with a back up to the Chlorine Dioxide generator.
- Intake air compressor would not hold pressure. A leaking valve was found and replaced.

• Intake forklift went out. We were able to replace its control relay and get it running again at a reduced cost. A replacement forklift will most likely be needed soon.

At left: a misaligned motor and rotating assembly caused the belt to shred. The issue has been corrected and pump is now functioning normally