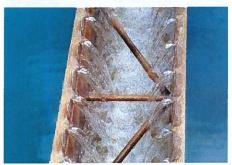

• Intake forklift went out. We were able to replace its control relay and get it running again at a reduced cost. A replacement forklift will most likely be needed soon.

At left: a misaligned motor and rotating assembly caused the belt to shred. The issue has been corrected and pump is now functioning normally