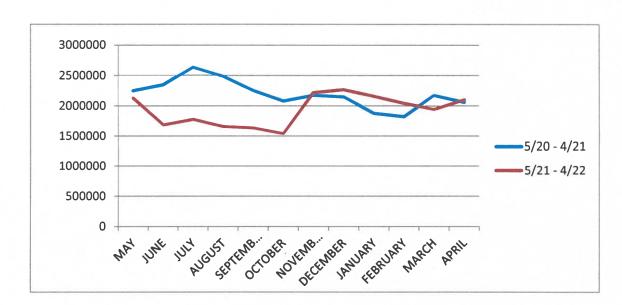

### **MAINTENANCE**

ESG-operated projects utilize an asset management software, PSD, for tracking life cycle costs of clientowned assets. All physical assets managed by ESG at the SWA project are entered into the software and preventative maintenance schedules created where appropriate. These schedules auto-generate preventative maintenance work orders (PMs) to help us focus our maintenance efforts to extend the life cycle of SWAs' assets. Since the last board meeting, SWA staff completed 204 preventative work orders and completed 33 corrective maintenance work orders.

ESG also tracks work orders completed by equipment type. This data often indicates where our team has prioritized their time over a given period. Since the last SWA meeting, 204 work orders were completed on plant equipment and 3 work orders were completed on vehicles/equipment.

The graph to the right represents a summary of all works orders completed since **January 2022**.